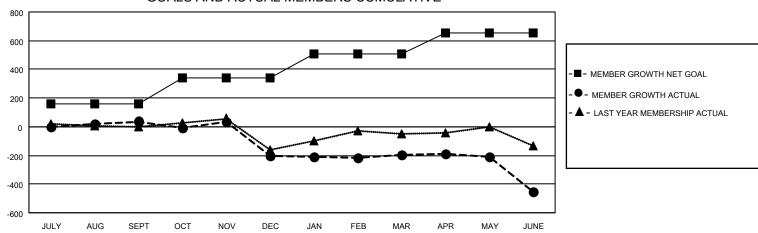

| Members               |                          |                           |                                              |  |  |  |  |  |
|-----------------------|--------------------------|---------------------------|----------------------------------------------|--|--|--|--|--|
| RESULTS FOR 2022-2023 |                          |                           |                                              |  |  |  |  |  |
| QUARTER               | MEMBER GROWTH NE<br>GOAL | T MEMBER GROWTH<br>ACTUAL | DROPPED MEMBERS ACTUAL (including transfers) |  |  |  |  |  |
| JULY/AUG/SE           | EPT 160                  | 309                       | ` 221 ´                                      |  |  |  |  |  |
| OCT/NOV/DE            | C 180                    | 223                       | 443                                          |  |  |  |  |  |
| JAN/FEB/MAF           | R 170                    | 266                       | 203                                          |  |  |  |  |  |
| APR/MAY/JUI           | NE 145                   | 292                       | 510                                          |  |  |  |  |  |

## GOALS AND ACTUAL MEMBERS CUMULATIVE

| DROPPED CLUBS: 23 |       | 139 CLUBS OF 224 ADDED 1 OR<br>MORE NEW MEMBERS | GENDER DISTRIBUTION               |                |
|-------------------|-------|-------------------------------------------------|-----------------------------------|----------------|
|                   |       |                                                 | MALE                              | 2,397 (51.65%) |
|                   |       |                                                 | FEMALE                            | 2,241 (48.29%) |
| DROPPED MEMBERS   |       |                                                 | NON BINARY                        | 1 (0.02%)      |
| DECEASED          | 85    |                                                 | PREFER NOT TO ANSWER              | 2 (0.04%)      |
| CLUB CANCELLED    | 189   |                                                 | TOTAL FAMILY LINIT MEMBERS        | 1.108          |
| OTHER             | 1,105 | CLICK HERE FOR CUMULATIVE                       | TOTAL FAMILY UNIT MEMBERS 1,108   |                |
| TOTAL             | 1,379 | MEMBERSHIP DATA                                 | FAMILY MEMBERS PAYING HAL<br>DUES | F 565          |