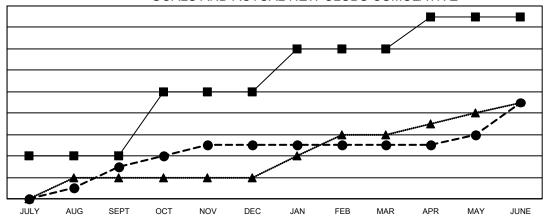

## Multiple District 35

LOCATION: FLORIDA

| Clubs                 |               |           |               |  |  |  |  |  |
|-----------------------|---------------|-----------|---------------|--|--|--|--|--|
| RESULTS FOR 2022-2023 |               |           |               |  |  |  |  |  |
| QUARTER               | NEW CLUB GOAL | NEW CLUBS | DROPPED CLUBS |  |  |  |  |  |
| JULY/AUG/SEPT         | 4             | 3         | 3             |  |  |  |  |  |
| OCT/NOV/DEC           | 6             | 2         | 7             |  |  |  |  |  |
| JAN/FEB/MAR           | 4             | 0         | 4             |  |  |  |  |  |
| APR/MAY/JUNE          | 3             | 4         | 9             |  |  |  |  |  |

## GOALS AND ACTUAL NEW CLUBS CUMULATIVE

■ - CURRENT YEAR GOALS FOR NEW CLUBS

- ● - CURRENT YEAR ACTUAL NEW CLUBS

▲ - LAST YEAR ACTUAL NEW CLUBS